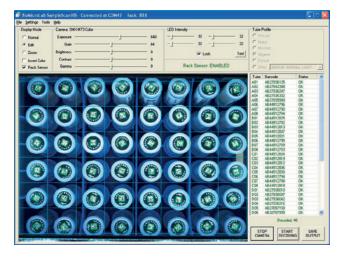

#### Included with all rack barcode readers

With minimal set-up, the intuitive project-based software is easy to use.

#### **Advanced settings**

Barcode error handling, detection, reporting of missing tubes and select specific tubes for decoding.