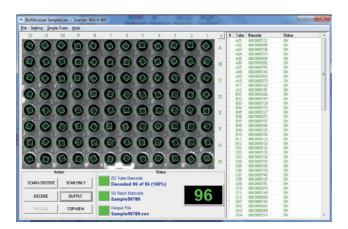

#### **Automatic rack identification**

Decode 1D barcodes on any rack side and 2D embedded rack barcodes.

#### **Advanced settings**

Barcode error handling, detection, reporting of missing tubes and select specific tubes for decoding.

### **Customise output file settings**

Barcode data and output .csv file can be manually edited, and content defined by the user.