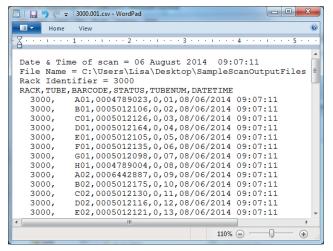

### **Customise output file settings**

Barcode data and output .csv file can be manually edited, and content defined by the user.